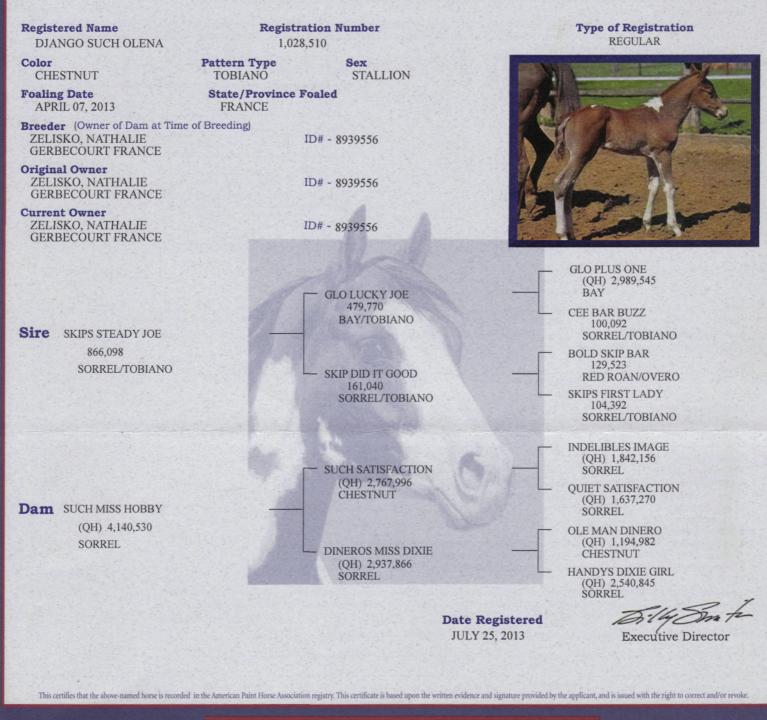

## TRANSFER RECORD

The last name entered here under is the last recorded owner of this animal, as shown by the records of the American Paint Horse Association. TO TRANSFER THE ANIMAL DESCRIBED ABOVE, complete the transfer on the reverse side. Send this certificate and the transfer fee to the American Paint Horse Association, P.O. Box 961023, Fort Worth, Texas 76161-0023. The transfer entry will then be made and a certificate mailed as directed. Please contact Customer Service at (817) 222-6423 for additional information.

For office use only - do not alter information on front of certificate

Date of Purchase

Name and Address of Owner as Shown by Transfer Record

Attest of Record by Secretary